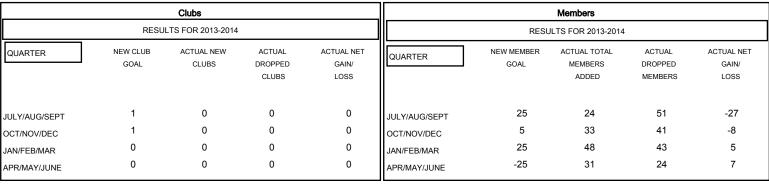

## MONTHLY MEMBERSHIP PROGRESS REPORT

## District 27 E1

Results as of: 5/31/2014

GMT: Gary Fry LOCATION WISCONSIN GMT CA 1







| DROPPED CLUBS: 0 |     | 29 CLUBS OF 48 ADDED 1 OR MORE<br>NEW MEMBERS | GENDER DISTRIBUTION  MALE 1,286 (75.78%) |              |     |
|------------------|-----|-----------------------------------------------|------------------------------------------|--------------|-----|
| DROPPED MEMBERS  |     |                                               | FEMALE                                   | 411 (24.22%) |     |
| DECEASED         | 15  | CLICK HERE FOR HEALTH ASSESSMENT DATA         |                                          |              |     |
| CLUB CANCELLED   | 0   |                                               |                                          |              | 403 |
| OTHER            | 144 |                                               | HEAD OF HOUSEHOLD 1