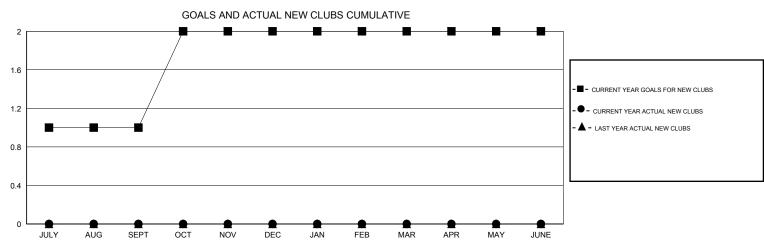

## MONTHLY MEMBERSHIP PROGRESS REPORT

## District 27 E1

Results as of: 5/31/2014

GMT: Gary Fry LOCATION WISCONSIN GMT CA 1







| DROPPED CLUBS: 0 |     | 29 CLUBS OF 48 ADDED 1 OR MORE<br>NEW MEMBERS | GENDER DISTRIBUTION  MALE 1,286 (75.78%) |              |     |
|------------------|-----|-----------------------------------------------|------------------------------------------|--------------|-----|
| DROPPED MEMBERS  |     |                                               | FEMALE                                   | 411 (24.22%) |     |
| DECEASED         | 15  | CLICK HERE FOR HEALTH ASSESSMENT DATA         |                                          |              |     |
| CLUB CANCELLED   | 0   |                                               |                                          |              | 403 |
| OTHER            | 144 |                                               | HEAD OF HOUSEHOLD 1