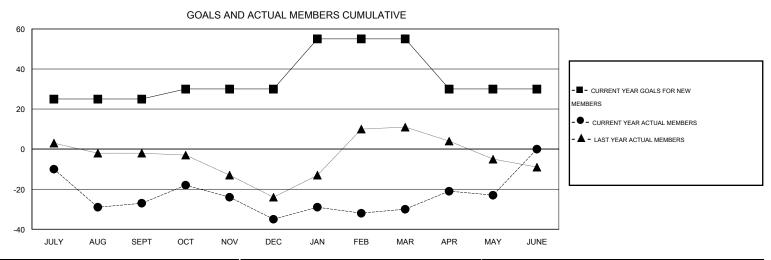

## MONTHLY MEMBERSHIP PROGRESS REPORT

## District 27 E1

Results as of: 5/31/2014

GMT: Gary Fry LOCATION WISCONSIN GMT CA 1







| DROPPED CLUBS: 0 |     | 29 CLUBS OF 48 ADDED 1 OR MORE<br>NEW MEMBERS | GENDER DISTRIBUTION  MALE 1,286 (75.78%) |              |     |
|------------------|-----|-----------------------------------------------|------------------------------------------|--------------|-----|
| DROPPED MEMBERS  |     |                                               | FEMALE                                   | 411 (24.22%) |     |
| DECEASED         | 15  | CLICK HERE FOR HEALTH ASSESSMENT DATA         |                                          |              |     |
| CLUB CANCELLED   | 0   |                                               |                                          |              | 403 |
| OTHER            | 144 |                                               | HEAD OF HOUSEHOLD 1